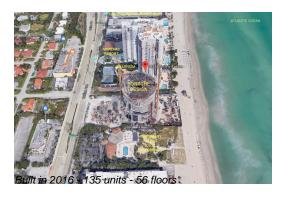

# **Unit 701 - Porsche Design Tower**

701 - 18555 Collins Ave, Sunny Isles, FL, Miami-Dade 33160

#### **Building Association Information**

Porsche Design Tower Miami 18555 Collins Avenue Sunny Isles Beach, FL 33160 Main number (305) 800-9111