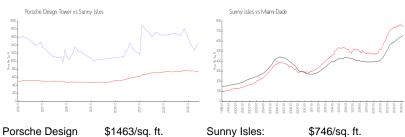

## **Market Information**

Porsche Design \$1463/sq. ft. Sunny Isles:

Tower:

Sunny Isles: \$746/sq. ft. Miami-Dade: \$695/sq. ft.