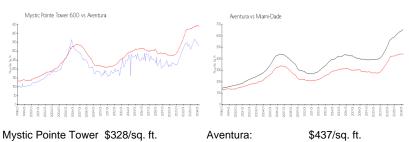

# **Market Information**

Aventura:

Mystic Pointe Tower \$328/sq. ft.

600:

Aventura: \$437/sq. ft. Miami-Dade: \$695/sq. ft.