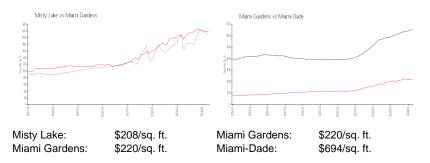

|
| Number of sales over the last 12 months: | 6   |
| Number of sales over the last 6 months:  | 3   |
| Number of sales over the last 3 months:  | 2   |

## **Building Association Information**

Misty Lake North Condominium Address: 21015 NW 7th Ave, Miami, FL 33169 Phone: +1 954-696-2732

https://mistylakecondo.org/

### **Recent Sales**

| Unit # | Size        | Closing Date | Sale Price | PPSF  |
|--------|-------------|--------------|------------|-------|
| 105    | 1,348 sq ft | Mar 2024     | \$230,000  | \$171 |
| 102-23 | 1,180 sq ft | Mar 2024     | \$241,000  | \$204 |
| 101    | 1,288 sq ft | Dec 2023     | \$290,000  | \$225 |
| 205    | 1,348 sq ft | Sep 2023     | \$246,000  | \$182 |
| 103    | 1,122 sq ft | Jul 2023     | \$195,000  | \$174 |

### **Market Information**



#### Inventory for Sale

| Misty Lake    | 0% |
|---------------|----|
| Miami Gardens | 4% |

# Avg. Time to Close Over Last 12 Months

| Misty Lake    | 15 days |
|---------------|---------|
| Miami Gardens | 62 days |
| Miami-Dade    | 81 days |