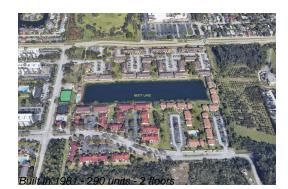

### **Building Information**

| Number of units:                         | 290 |
|------------------------------------------|-----|
| Number of active listings for rent:      | 0   |
| Number of active listings for sale:      | 1   |
| Building inventory for sale:             | 0%  |
| Number of sales over the last 12 months: | 6   |
| Number of sales over the last 6 months:  | 3   |
| Number of sales over the last 3 months:  | 2   |