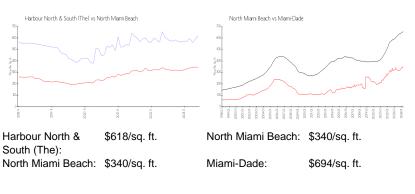

#### **Inventory for Sale**

| Harbour North & South (The) | 7% |
|-----------------------------|----|
| North Miami Beach           | 7% |
| Miami-Dade                  | 3% |

#### Avg. Time to Close Over Last 12 Months

| Harbour North & South (The) | 124 days |
|-----------------------------|----------|
| North Miami Beach           | 103 days |
| Miami-Dade                  | 81 days  |