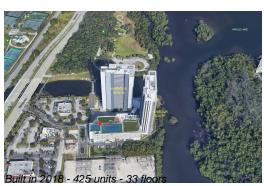

# Unit 2318 - Harbour North & South (The)

2318 - 16385 Biscayne Blvd, North Miami Beach, FL, Miami-Dade 33160

### **Building Information**

| Number of units:                         | 425 |
|------------------------------------------|-----|
| Number of active listings for rent:      | 0   |
| Number of active listings for sale:      | 31  |
| Building inventory for sale:             | 7%  |
| Number of sales over the last 12 months: | 30  |
| Number of sales over the last 6 months:  | 11  |
| Number of sales over the last 3 months:  | 5   |