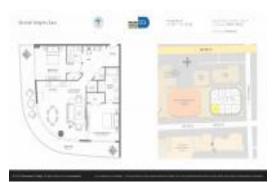

# Unit 1906 - Brickell Heights East

1906 - 45 SW 9 St, Miami, FL, Miami-Dade 33130

## **Unit Information**

| MLS Number:<br>Status: | A11573198<br>Active    |
|------------------------|------------------------|
| Size:                  | 1,048 Sq ft.           |
| Bedrooms:              | 2                      |
| Full Bathrooms:        | 2                      |
| Half Bathrooms:        |                        |
| Parking Spaces:        | 1 Space, Valet Parking |
| View:                  |                        |
| List Price:            | \$900,000              |
| List PPSF:             | \$859                  |
| Valuated Price:        | \$740,000              |
| Valuated PPSF:         | \$706                  |