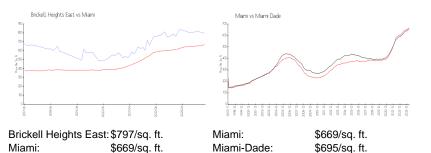

#### **Market Information**

| Inventory | for | Sale |
|-----------|-----|------|
|-----------|-----|------|

| Brickell Heights East | 5% |
|-----------------------|----|
| Miami                 | 4% |
| Miami-Dade            | 3% |

# Avg. Time to Close Over Last 12 Months

| Brickell Heights East | 112 days |
|-----------------------|----------|
| Miami                 | 84 days  |
| Miami-Dade            | 81 days  |