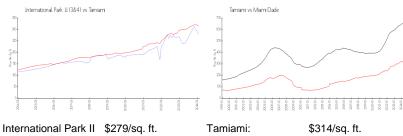

#### **Market Information**

(3&4):Tamiami: \$314/sq. ft. Miami-Dade: \$695/sq. ft.