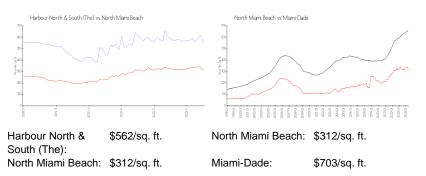

### **Inventory for Sale**

| Harbour North & South (The) | 7% |
|-----------------------------|----|
| North Miami Beach           | 8% |
| Miami-Dade                  | 3% |

## Avg. Time to Close Over Last 12 Months

| Harbour North & South (The) | 127 days |
|-----------------------------|----------|
| North Miami Beach           | 104 days |
| Miami-Dade                  | 81 days  |