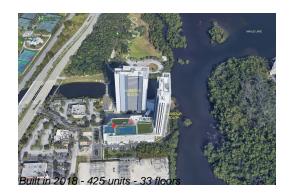

# Unit 1521 - Harbour North & South (The)

1521 - 16385 Biscayne Blvd, North Miami Beach, FL, Miami-Dade 33160

## **Building Information**

| Number of units:                         | 425 |
|------------------------------------------|-----|
| Number of active listings for rent:      | 0   |
| Number of active listings for sale:      | 30  |
| Building inventory for sale:             | 7%  |
| Number of sales over the last 12 months: | 28  |
| Number of sales over the last 6 months:  | 11  |
| Number of sales over the last 3 months:  | 4   |