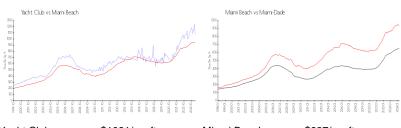

## **Market Information**

Yacht Club: \$1081/sq. ft. Miami Beach: \$937/sq. ft. Miami Beach: \$937/sq. ft. Miami-Dade: \$694/sq. ft.