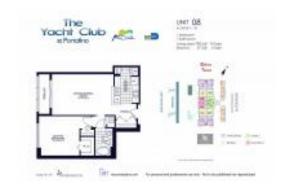

#### **Unit Information**

MLS Number: A11574030 Status: Active Size: 780 Sq ft. Bedrooms:

Full Bathrooms: Half Bathrooms:

Parking Spaces:

1 Space, Assigned Parking, Guest Parking Bay, Club Area View, Pool Area View View: