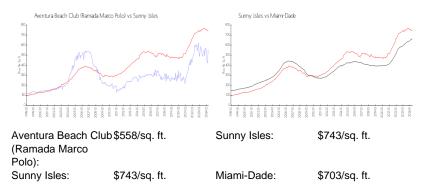

# **Market Information**

Aventura Beach Club (Ramada Marco 19% Polo)

Built in 1966 - 509 Units - 11 floors

| Sunny Isles | 5% |
|-------------|----|
| Miami-Dade  | 3% |