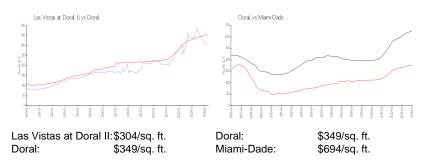

#### **Market Information**

Las Vistas at Doral II

| Doral      | 2% |
|------------|----|
| Miami-Dade | 3% |