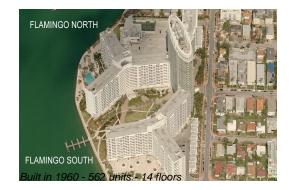

### **Building Information**

| Number of units:                         | 562 |
|------------------------------------------|-----|
| Number of active listings for rent:      | 115 |
| Number of active listings for sale:      | 18  |
| Building inventory for sale:             | 3%  |
| Number of sales over the last 12 months: | 20  |
| Number of sales over the last 6 months:  | 11  |
| Number of sales over the last 3 months:  | 8   |

## **Building Association Information**

Flamingo South Beach 1500 Bay Rd, Miami Beach, FL 33139 (305) 532 7583