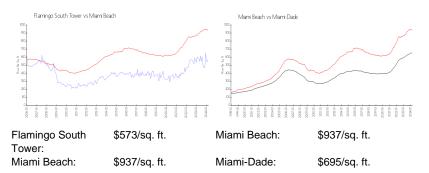

### **Inventory for Sale**

| Flamingo South Tower | 3% |
|----------------------|----|
| Miami Beach          | 4% |
| Miami-Dade           | 3% |

## Avg. Time to Close Over Last 12 Months

| Flamingo South Tower | 144 days |
|----------------------|----------|
| Miami Beach          | 97 days  |
| Miami-Dade           | 81 days  |