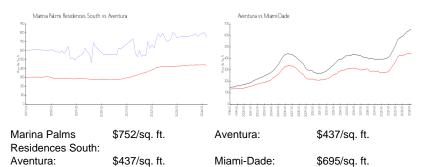

#### **Market Information**

| Marina Palms Residences South | 11% |
|-------------------------------|-----|
| Aventura                      | 5%  |
| Miami-Dade                    | 3%  |