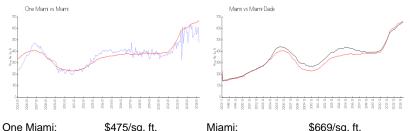

#### **Market Information**

| One Miami: | \$475/sq. ft. | ivilami:    | \$669/sq. π.  |
|------------|---------------|-------------|---------------|
| Miami:     | \$669/sq. ft. | Miami-Dade: | \$694/sq. ft. |