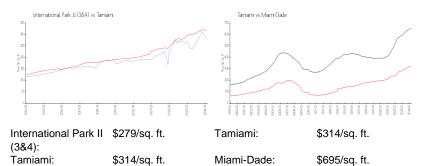

# Unit 305-3 - International Park II (3&4)

305-3 - 11790 SW 18 St, Tamiami, FL, Miami-Dade 33175