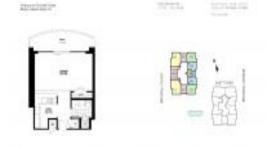

#### **Unit Information**

MLS Number: A11576841 Status: Active Size: 604 Sq ft.

Bedrooms:

Full Bathrooms:

Half Bathrooms:

Parking Spaces: Assigned Parking, Covered Parking, Guest

View: Ocean View, Other View, Water View