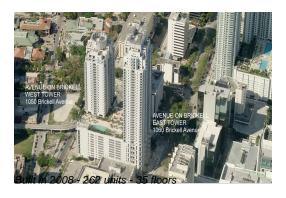

# **Unit 2722 - Avenue On Brickell (West Tower)**

2722 - 1050 Brickell Av, Miami, FL, Miami-Dade 33131

### **Building Information**

Number of units: 262 Number of active listings for rent: 18 Number of active listings for sale: 8 Building inventory for sale: 3% Number of sales over the last 12 months: Number of sales over the last 6 months: Number of sales over the last 3 months: