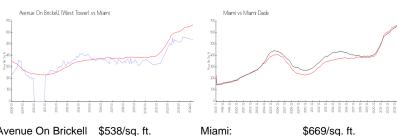

### **Market Information**

Avenue On Brickell \$538/sq. ft.

(West Tower):

Miami: \$669/sq. ft. Miami-Dade: \$695/sq. ft.