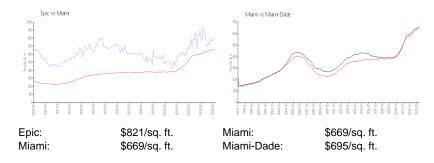

### **Inventory for Sale**

 Epic
 9%

 Miami
 4%

 Miami-Dade
 3%

### Avg. Time to Close Over Last 12 Months

Epic 142 days Miami 84 days Miami-Dade 81 days