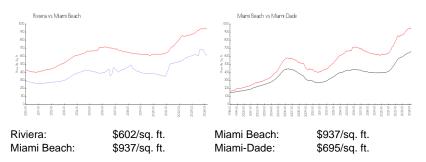

rice is a baseline figure that does not take into account any specific renovation, upgrade, split, merge, or deterioration of the unit.

#### **Building Information**

| Number of units:                         | 177 |
|------------------------------------------|-----|
| Number of active listings for rent:      |     |
| Number of active listings for sale:      | 7   |
| Building inventory for sale:             |     |
| Number of sales over the last 12 months: | 5   |
| Number of sales over the last 6 months:  | 3   |
| Number of sales over the last 3 months:  | 2   |
|                                          |     |

# **Building Association Information**

The Riviera Condominium Association Inc 2401 Collins Avenue Miami Beach, FL 33140 Phone: (305) 532-3742

## **Market Information**



#### **Inventory for Sale**

| Riviera     | 4% |
|-------------|----|
| Miami Beach | 4% |
| Miami-Dade  | 3% |

# Avg. Time to Close Over Last 12 Months

| Riviera     | 83 days |
|-------------|---------|
| Miami Beach | 97 days |
| Miami-Dade  | 81 days |