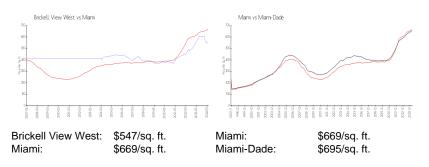

# **Inventory for Sale**

| Brickell View West | 1% |
|--------------------|----|
| Miami              | 4% |
| Miami-Dade         | 3% |