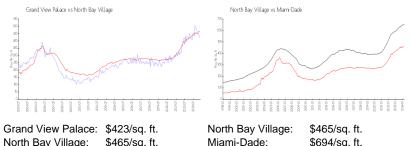

#### **Market Information**

|                    | φ+20/09.π.    | riorar Day vinage. | φ+00/59. π.   |
|--------------------|---------------|--------------------|---------------|
| lorth Bay Village: | \$465/sq. ft. | Miami-Dade:        | \$694/sq. ft. |