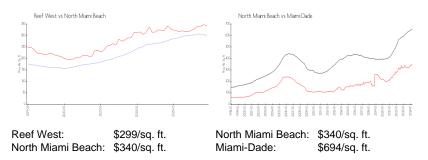

#### **Inventory for Sale**

| Reef West         | 0% |
|-------------------|----|
| North Miami Beach | 7% |
| Miami-Dade        | 3% |

## Avg. Time to Close Over Last 12 Months

| Reef West         | n/a      |
|-------------------|----------|
| North Miami Beach | 103 days |
| Miami-Dade        | 81 days  |

helper .....