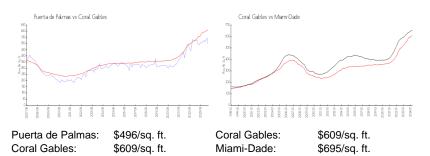

### **Market Information**

#### **Inventory for Sale**

| Puerta de Palmas | 5% |
|------------------|----|
| Coral Gables     | 2% |
| Miami-Dade       | 3% |

## Avg. Time to Close Over Last 12 Months

| Puerta de Palmas | 37 days |
|------------------|---------|
| Coral Gables     | 62 days |
| Miami-Dade       | 81 days |