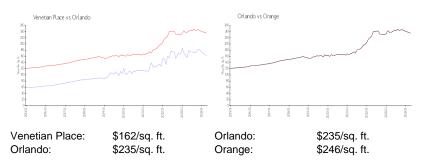

#### **Unit Information**

| MLS Number:<br>Status:<br>Size:<br>Bedrooms:<br>Full Bathrooms:<br>Half Bathrooms:<br>Parking Spaces:<br>View: | O6164355<br>ACTIVE<br>735 Sq ft.<br>1<br>0 |
|----------------------------------------------------------------------------------------------------------------|--------------------------------------------|
| Rental Price:                                                                                                  | \$1,350                                    |
| List PPSF:                                                                                                     | \$2                                        |
| Valuated Price:                                                                                                | \$120,000                                  |
| Valuated PPSF:                                                                                                 | \$163                                      |

The above valuated price is a baseline figure that does not take into account any specific renovation, upgrade, split, merge, or deterioration of the unit.