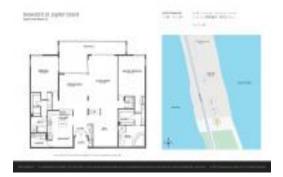

# Unit B722 - Seawatch at Jupiter Island

B722 - 19670 Beach Rd, Jupiter, FL, Palm Beach 33469

#### **Unit Information**

 MLS Number:
 A11430510

 Status:
 Active

 Size:
 2,358 Sq ft.

Bedrooms: 2 Full Bathrooms: 2 Half Bathrooms: 1

Parking Spaces: 2 Or More Spaces, Assigned

Parking, Covered Parking

View: