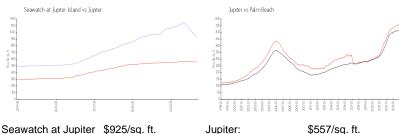

### **Market Information**

Seawatch at Jupiter \$925/sq. ft. Jupiter: \$557/sq. ft. Jupiter: \$475/sq. ft. Palm Beach: \$475/sq. ft.