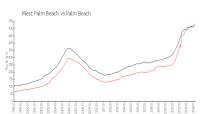

#### **Market Information**

\$180/sq. ft.

West Palm Beach: \$511/sq. ft.

Presidential

Golfview:

West Palm Beach: \$511/sq. ft.

Palm Beach: \$475/sq. ft.