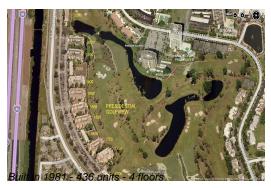

The above valuated price is a baseline figure that does not take into account any specific renovation, upgrade, split, merge, or deterioration of the unit.

Number of units: 436 Number of active listings for rent: 0 Number of active listings for sale: Building inventory for sale: 2% Number of sales over the last 12 months: 17 Number of sales over the last 6 months: Number of sales over the last 3 months:

#### **Building Association Information**

Presidential Golfview Condo West Palm Beach, FL 33401 1700 N Congress Ave Apt A, (561) 684-7725 1720 N Congress Ave Apt A, (561) 471-0981 1750 N Congress Ave, (561) 688-0892 1820 N Congress Ave Apt A, (561) 686-6342 1850 N Congress Ave, (561) 686-1077 1860 N Congress Ave (561) 686-4948 1900 S Congress Ave Ste A, (561) 683-7512 2000 N Congress Ave # A, (561) 684-1531