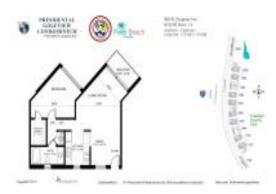

# Unit 1880 N Congress Ave # 302 - Presidential **Golfview**

1880 N Congress Ave # 302 - 1700 N Congress Ave, West Palm Beach, FL, Palm Beach 33401

#### **Unit Information**

A11547032 MLS Number: Active Status: 0 Sq ft. Size: Bedrooms: 1 Full Bathrooms:

Half Bathrooms:

Parking Spaces: Assigned Parking, Guest Parking

View: Garden View, Golf View

Rental Price: \$1,550 Valuated Price: \$140,000 Valuated PPSF: \$181