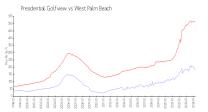

#### **Market Information**

\$180/sq. ft.

West Palm Beach: \$511/sq. ft.

Presidential

Golfview:

West Palm Beach: \$511/sq. ft.

Palm Beach: \$475/sq. ft.