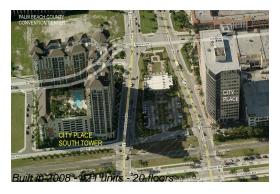

# **Unit 404 - City Place South Tower**

404 - 550 Okeechobee Blvd, West Palm Beach, FL, Palm Beach 33401

## **Building Information**

Number of units: 421 Number of active listings for rent: 9 Number of active listings for sale: 32 Building inventory for sale: 7% Number of sales over the last 12 months: 22 Number of sales over the last 6 months: Number of sales over the last 3 months: