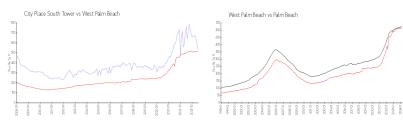

#### **Market Information**

City Place South \$536/sq. ft. West Palm Beach: \$511/sq. ft.

Tower:

West Palm Beach: \$511/sq. ft. Palm Beach: \$475/sq. ft.