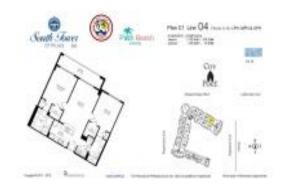

# **Unit 404 - City Place South Tower**

404 - 550 Okeechobee Blvd, West Palm Beach, FL, Palm Beach 33401

#### **Unit Information**

MLS Number: A11552622 Status: Active Size: 1,120 Sq ft.

Bedrooms: 2 2 Full Bathrooms:

Half Bathrooms:

View:

List PPSF:

Valuated PPSF:

1 Space, Assigned Parking, Covered Parking Spaces: