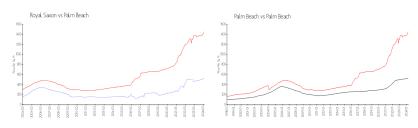

## **Market Information**

Royal Saxon: \$525/sq. ft. Palm Beach: \$1459/sq. ft. Palm Beach: \$1459/sq. ft. Palm Beach: \$475/sq. ft.