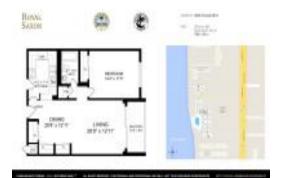

# Unit 221 - Royal Saxon

221 - 2840 S Ocean Blvd, Palm Beach, FL, Palm Beach 33480

#### **Unit Information**

 MLS Number:
 A11563881

 Status:
 Active

 Size:
 724 Sq ft.

 Bedrooms:
 1

Bedrooms: Full Bathrooms:

Half Bathrooms: Parking Spaces:

View:

 Rental Price:
 \$3,200

 List PPSF:
 \$4

 Valuated Price:
 \$345,000

 Valuated PPSF:
 \$493

The above valuated price is a baseline figure that does not take into account any specific renovation, upgrade, split, merge, or deterioration of the unit.