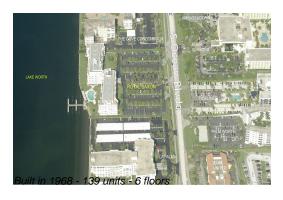

### **Building Information**

Number of units: 139
Number of active listings for rent: 0
Number of active listings for sale: 3
Building inventory for sale: 2%
Number of sales over the last 12 months: 3
Number of sales over the last 6 months: 1
Number of sales over the last 3 months: 1

### **Building Association Information**

Royal Saxon, Inc. 2840 S Ocean Blvd, Palm Beach, FL 33480 P 561-582-0233 F 561-582-0224

http://royalsaxoninc.com/