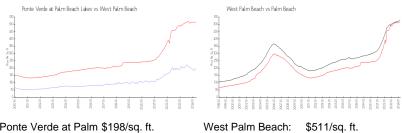

# **Market Information**

\$511/sq. ft.

Ponte Verde at Palm \$198/sq. ft.

Beach Lakes:

West Palm Beach: \$511/sq. ft. Palm Beach: \$475/sq. ft.