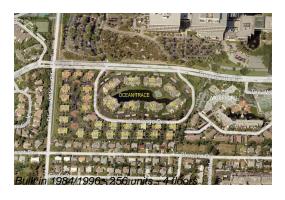

### **Building Information**

Number of units: 256
Number of active listings for rent: 0
Number of active listings for sale: 4
Building inventory for sale: 1%
Number of sales over the last 12 months: 9
Number of sales over the last 6 months: 6
Number of sales over the last 3 months: 6

Ocean Trace Condominium Association Address: 801 Uno Lago Drive, Juno Beach, FL 33408 Phone:(561) 625-4202

http://www.oceantracejuno.com/