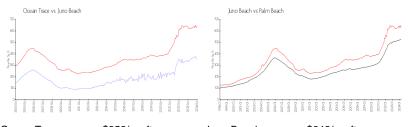

## **Market Information**

 Ocean Trace:
 \$352/sq. ft.
 Juno Beach:
 \$642/sq. ft.

 Juno Beach:
 \$642/sq. ft.
 Palm Beach:
 \$475/sq. ft.

### **Inventory for Sale**

Ocean Trace 2% Juno Beach 2% Palm Beach 3%

## Avg. Time to Close Over Last 12 Months

Ocean Trace 117 days Juno Beach 92 days Palm Beach 56 days