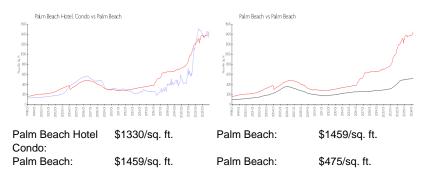

#### **Market Information**

## Inventory for Sale

| Palm Beach Hotel Condo | 3% |
|------------------------|----|
| Palm Beach             | 4% |
| Palm Beach             | 3% |

## Avg. Time to Close Over Last 12 Months

| Palm Beach Hotel Condo | 62 days |
|------------------------|---------|
| Palm Beach             | 81 days |
| Palm Beach             | 56 days |