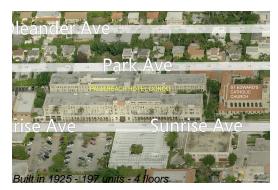

#### **Building Information**

| Number of units:                         | 197 |
|------------------------------------------|-----|
| Number of active listings for rent:      | 0   |
| 5                                        | Ũ   |
| Number of active listings for sale:      | 6   |
| Building inventory for sale:             | 3%  |
| Number of sales over the last 12 months: | 8   |
| Number of sales over the last 6 months:  | 5   |
| Number of sales over the last 3 months:  | 2   |

### **Building Association Information**

Palm Beach Hotel Condominium 235 Sunrise Avenue Palm Beach, FL33480 Phone: (561) 659-7665 Fax: (561) 659-0454 Email: info@palmbeachhotelcondominium.com

http://www.palmbeachhotelcondominium.com/