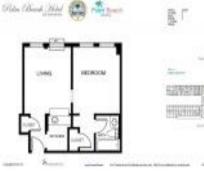

#### **Unit Information**

| MLS Number:     | F10422425                     |
|-----------------|-------------------------------|
| Status:         | Active                        |
| Size:           | 389 Sq ft.                    |
| Bedrooms:       | 1                             |
| Full Bathrooms: | 1                             |
| Half Bathrooms: | 0                             |
| Parking Spaces: | Street Parking, Valet Parking |
| View:           | Garden View                   |
| List Price:     | \$399,000                     |
| List PPSF:      | \$1,026                       |
| Valuated Price: | \$492,000                     |
| Valuated PPSF:  | \$1,265                       |