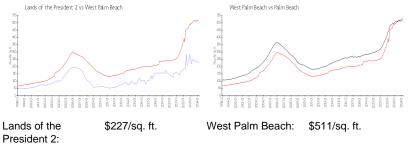

## **Market Information**

| President 2:     |               |
|------------------|---------------|
| West Palm Beach: | \$511/sq. ft. |

| west Paim beach. | φοτη/sq. π.   |
|------------------|---------------|
| Palm Beach:      | \$475/sq. ft. |