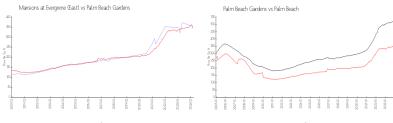

#### **Market Information**

Mansions at \$353/sq. ft. Palm Beach \$342/sq. ft. Evergrene (East): Gardens:

Palm Beach \$342/sq. ft. Palm Beach: \$475/sq. ft.

Gardens: