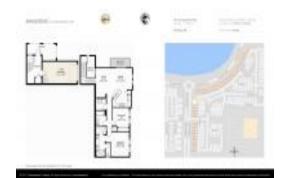

#### **Unit Information**

 MLS Number:
 F10430300

 Status:
 Active

 Size:
 1,114 Sq ft.

Bedrooms: 2
Full Bathrooms: 2
Half Bathrooms: 0

Parking Spaces: 2 Spaces

View:

 Rental Price:
 \$3,250

 List PPSF:
 \$3

 Valuated Price:
 \$393,000

 Valuated PPSF:
 \$353

The above valuated price is a baseline figure that does not take into account any specific renovation, upgrade, split, merge, or deterioration of the unit.