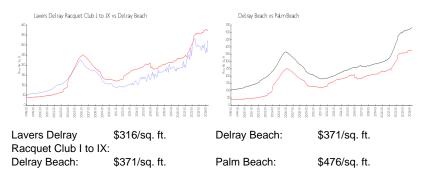

les over the last 6 months:  | 11  |
| Number of sales over the last 3 months:  | 6   |

#### **Building Association Information**

Lavers Of Delray Racquet Club, Delray Racquet Club Association, Inc 610 Egret Circle Delray Beach, FL 33444-7930 (561) 276-3792

### **Recent Sales**

| Unit # | Size        | Closing Date | Sale Price | PPSF  |
|--------|-------------|--------------|------------|-------|
| 7501   | 1,175 sq ft | May 2024     | \$400,000  | \$340 |
| 8208   | 1,175 sq ft | May 2024     | \$330,000  | \$281 |
| 3208   | 1,290 sq ft | Apr 2024     | \$385,000  | \$298 |
| 9210   | 1,290 sq ft | Mar 2024     | \$280,000  | \$217 |
| 9105   | 1,175 sq ft | Mar 2024     | \$305,000  | \$260 |
| 5209   | 1,175 sq ft | Mar 2024     | \$335,000  | \$285 |

### **Market Information**



### **Inventory for Sale**

Lavers Delray Racquet Club I to IX3%Delray Beach2%



#### Robbig V. - Lands, Faser rule Robbig VI. - Lands, Faser rule Robbig VII. - Lands, Faser rule Interest (Research) Interest (Research) Interest (Research)





## Avg. Time to Close Over Last 12 Months

| Lavers Delray Racquet Club I to IX | 86 days |
|------------------------------------|---------|
| Delray Beach                       | 54 days |
| Palm Beach                         | 57 days |