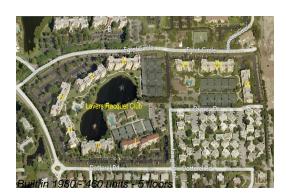

#### **Building Information**

| Number of units:                         | 460 |
|------------------------------------------|-----|
| Number of active listings for rent:      | 16  |
| Number of active listings for sale:      | 15  |
| Building inventory for sale:             | 3%  |
| Number of sales over the last 12 months: | 21  |
| Number of sales over the last 6 months:  | 11  |
| Number of sales over the last 3 months:  | 6   |

#### **Building Association Information**

Lavers Of Delray Racquet Club, Delray Racquet Club Association, Inc 610 Egret Circle Delray Beach, FL 33444-7930 (561) 276-3792