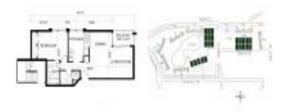

#### **Unit Information**

MLS Number:FStatus:ASize:7Bedrooms:1Full Bathrooms:1Half Bathrooms:0Parking Spaces:1View:0List Price:\$List PPSF:\$Valuated Price:\$Valuated PPSF:\$

F10434816 Active Under Contract 758 Sq ft. 1 1 0 1 Space,Guest Parking Other View \$225,000 \$297 \$232,000 \$306