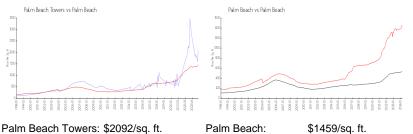

#### **Market Information**

| Palm Beach  | Towers: \$2092/sq. ft. | Palm Beach: | \$1459/sq. ft. |
|-------------|------------------------|-------------|----------------|
| Palm Beach: | \$1459/sq. ft.         | Palm Beach: | \$475/sq. ft.  |