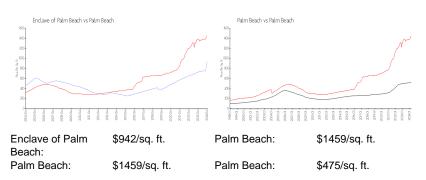

#### **Inventory for Sale**

| Enclave of Palm Beach | 6% |
|-----------------------|----|
| Palm Beach            | 4% |
| Palm Beach            | 3% |

# Avg. Time to Close Over Last 12 Months

Enclave of Palm Beach Palm Beach Palm Beach n/a 81 days 56 days