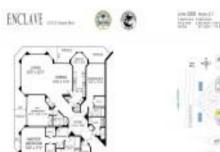

# Unit S-405 - Enclave of Palm Beach

S-405 - 3170 S Ocean Blvd, Palm Beach, FL, Palm Beach 33480

# **Unit Information**

| MLS Number:     | RX-10913354                          |  |
|-----------------|--------------------------------------|--|
| Status:         | Active                               |  |
| Size:           | 3,300 Sq ft.                         |  |
| Bedrooms:       | 3                                    |  |
| Full Bathrooms: | 3                                    |  |
| Half Bathrooms: | 0                                    |  |
| Parking Spaces: | Assigned, Garage - Building          |  |
| View:           | Clubhouse,Intracoastal,Ocean,Pool,Te |  |
| List Price:     | \$3,500,000                          |  |
| List PPSF:      | \$1,061                              |  |
| Valuated Price: | \$2,596,000                          |  |
| Valuated PPSF:  | \$880                                |  |
|                 |                                      |  |