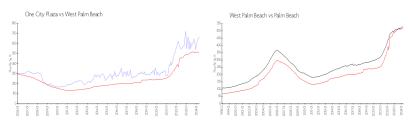

#### **Market Information**

One City Plaza: \$668/sq. ft. West Palm Beach: \$511/sq. ft. West Palm Beach: \$475/sq. ft. Palm Beach: \$475/sq. ft.