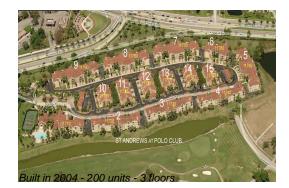

#### **Building Information**

| Number of units:                         | 200 |
|------------------------------------------|-----|
| Number of active listings for rent:      | 12  |
| Number of active listings for sale:      | 5   |
| Building inventory for sale:             | 2%  |
| Number of sales over the last 12 months: | 12  |
| Number of sales over the last 6 months:  | 5   |
| Number of sales over the last 3 months:  | 4   |