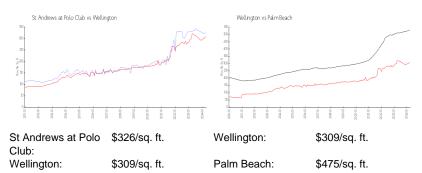

#### **Inventory for Sale**

| St Andrews at Polo Club | 3% |
|-------------------------|----|
| Wellington              | 2% |
| Palm Beach              | 3% |

### Avg. Time to Close Over Last 12 Months

| St Andrews at Polo Club | 79 days |
|-------------------------|---------|
| Wellington              | 67 days |
| Palm Beach              | 56 days |