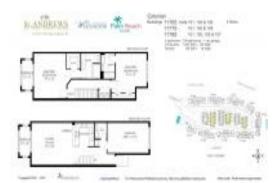

# Unit 11775-105 - St Andrews at Polo Club

11775-105 - 11710 St Anndres PI, Wellington, FL, Palm Beach 33414

## **Unit Information**

| MLS Number:     | RX-10921985                 |
|-----------------|-----------------------------|
| Status:         | Active                      |
| Size:           | 1,427 Sq ft.                |
| Bedrooms:       | 2                           |
| Full Bathrooms: | 2                           |
| Half Bathrooms: | 1                           |
| Parking Spaces: | Driveway, Garage - Attached |
| View:           | Other                       |
| Rental Price:   | \$3,500                     |
| List PPSF:      | \$2                         |
| Valuated Price: | \$493,000                   |
| Valuated PPSF:  | \$345                       |