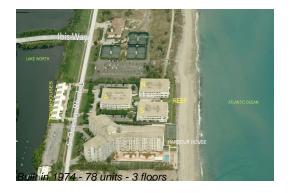

## Unit 203-A - Reef

203-A - 2275 S Ocean Blvd, Palm Beach, FL, Palm Beach 33480

## **Building Information**

Number of units: 78

Number of active listings for rent: 0

Number of active listings for sale: 6

Building inventory for sale: 7%

Number of sales over the last 12 months: 1

Number of sales over the last 6 months: 1

## **Building Association Information**

REEF CONDOMINIUM ASSOCIATION INC 2275 S Ocean Blvd PALM BEACH, FL 33480-5356 (561) 586-3883