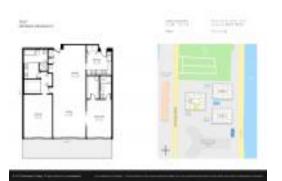

## Unit 203-A - Reef

203-A - 2275 S Ocean Blvd, Palm Beach, FL, Palm Beach 33480

#### **Unit Information**

 MLS Number:
 RX-10926804

 Status:
 Active

 Size:
 1,614 Sq ft.

Bedrooms: 2 Full Bathrooms: 2 Half Bathrooms: 1

Parking Spaces: Assigned, Garage - Attached, Under

Building

View: