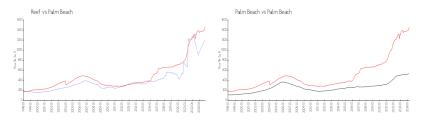

### **Market Information**

 Reef:
 \$1214/sq. ft.
 Palm Beach:
 \$1459/sq. ft.

 Palm Beach:
 \$475/sq. ft.
 \$475/sq. ft.