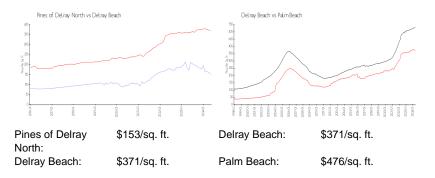

# Unit 1845 NW 18th St # 204 - Pines of Delray North

1845 NW 18th St # 204 - 1321-1740 NW 19 Ter, Delray Beach, FL, Palm Beach 33445

#### **Unit Information**

| MLS Number:     | RX-10927639                           |
|-----------------|---------------------------------------|
| Status:         | Active                                |
| Size:           | 1,148 Sq ft.                          |
| Bedrooms:       | 2                                     |
| Full Bathrooms: | 2                                     |
| Half Bathrooms: | 0                                     |
| Parking Spaces: | Assigned, Guest, Vehicle Restrictions |
| View:           | Canal                                 |
| List Price:     | \$205,000                             |
| List PPSF:      | \$179                                 |
| Valuated Price: | \$176,000                             |
| Valuated PPSF:  | \$153                                 |