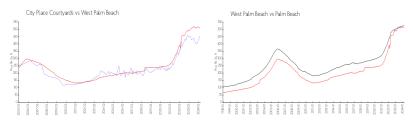

### **Market Information**

City Place \$455/sq. ft. West Palm Beach: \$511/sq. ft.

Courtyards:

West Palm Beach: \$511/sq. ft. Palm Beach: \$475/sq. ft.

### **Inventory for Sale**

City Place Courtyards 3% West Palm Beach 4% Palm Beach 3%

## Avg. Time to Close Over Last 12 Months

City Place Courtyards 57 days West Palm Beach 52 days Palm Beach 56 days