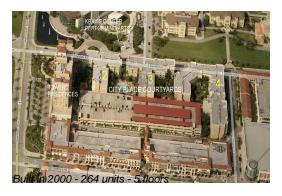

#### **Building Information**

Number of units: 264
Number of active listings for rent: 20
Number of active listings for sale: 7
Building inventory for sale: 2%
Number of sales over the last 12 months: 9
Number of sales over the last 6 months: 4
Number of sales over the last 3 months: 2

Courtyards In City Place Condominium Assoc 720 Sapodilla Avenue West Palm Beach, FL33401 (561) 655-3512