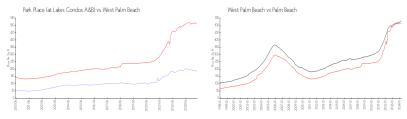

#### **Market Information**

Park Place (at Lakes \$181/sq. ft.

Condos A&B):

West Palm Beach: \$511/sq. ft. West Palm Beach: \$511/sq. ft.

Palm Beach: \$475/sq. ft.