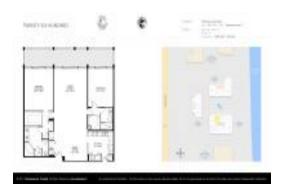

# Unit 503S - Twenty Six Hundred (North-South&West)

503S - 2600 S Ocean Blvd, South Palm Beach, FL, Palm Beach 33480

#### **Unit Information**

 MLS Number:
 RX-10938268

 Status:
 Active

 Size:
 2,001 Sq ft.

 Bedrooms:
 2

Full Bathrooms: 2
Half Bathrooms: 0

Parking Spaces: 2+ Spaces, Assigned

 View:
 Ocean,Pool