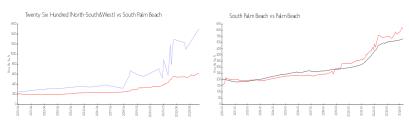

#### **Market Information**

Twenty Six Hundred \$1503/sq. ft.

(North-South&West):

South Palm Beach: \$611/sq. ft.

South Palm Beach: \$611/sq. ft.

Palm Beach: \$475/sq. ft.