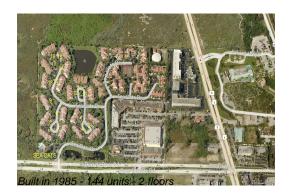

# Unit 15-G - Sea Oats

15-G - 101-406 Sea Oats Dr, Juno Beach, FL, Palm Beach 33408

Number of units: 144
Number of active listings for rent: 4
Number of active listings for sale: 5
Building inventory for sale: 3%
Number of sales over the last 12 months: 5
Number of sales over the last 6 months: 4
Number of sales over the last 3 months: 3