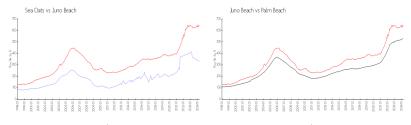

### **Market Information**

 Sea Oats:
 \$332/sq. ft.
 Juno Beach:
 \$642/sq. ft.

 Juno Beach:
 \$642/sq. ft.
 Palm Beach:
 \$475/sq. ft.

# **Inventory for Sale**

 Sea Oats
 3%

 Juno Beach
 2%

 Palm Beach
 3%

### Avg. Time to Close Over Last 12 Months

Sea Oats 69 days Juno Beach 92 days Palm Beach 56 days