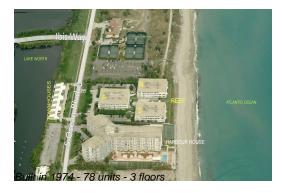

## Unit 305-N - Reef

305-N - 2275 S Ocean Blvd, Palm Beach, FL, Palm Beach 33480

## **Building Information**

Number of units: 78
Number of active listings for rent: 0
Number of active listings for sale: 6
Building inventory for sale: 7%
Number of sales over the last 12 months: 1
Number of sales over the last 6 months: 1
Number of sales over the last 3 months: 1

## **Building Association Information**

REEF CONDOMINIUM ASSOCIATION INC 2275 S Ocean Blvd PALM BEACH, FL 33480-5356 (561) 586-3883