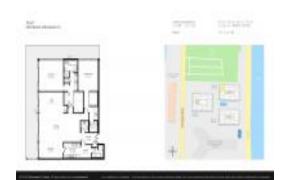

## Unit 305-N - Reef

305-N - 2275 S Ocean Blvd, Palm Beach, FL, Palm Beach 33480

#### **Unit Information**

 MLS Number:
 RX-10941940

 Status:
 Active

 Size:
 2,568 Sq ft.

 Bedrooms:
 2

Full Bathrooms: 2
Half Bathrooms: 1

Parking Spaces: Assigned, Garage - Building, Guest View: Garden, Intracoastal, Ocean