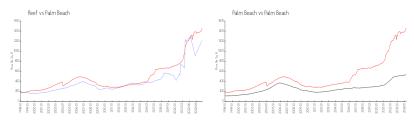

#### **Market Information**

Reef: \$1214/sq. ft. Palm Beach: \$1459/sq. ft. Palm Beach: \$1459/sq. ft. Palm Beach: \$475/sq. ft.