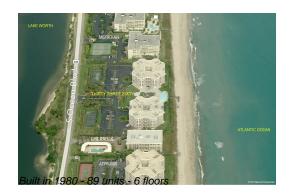

# Unit 3H-I - Thirty Three Sixty (I & II)

3H-I - 3360 S Ocean Blvd, Palm Beach, FL, Palm Beach 33480

## **Building Information**

| Number of units:                         | 89 |
|------------------------------------------|----|
| Number of active listings for rent:      | 0  |
| Number of active listings for sale:      | 4  |
| Building inventory for sale:             | 4% |
| Number of sales over the last 12 months: | 3  |
| Number of sales over the last 6 months:  | 3  |
| Number of sales over the last 3 months:  | 2  |