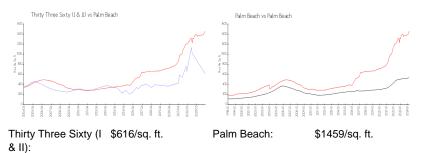

#### **Market Information**

Palm Beach:

\$475/sq. ft.

| Palm Beach: | \$1459/sq. ft. |
|-------------|----------------|
|             |                |