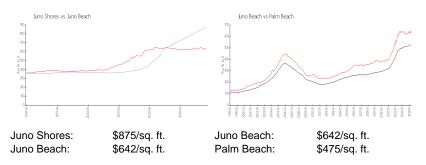

### **Inventory for Sale**

| Juno Shores | 5% |
|-------------|----|
| Juno Beach  | 2% |
| Palm Beach  | 3% |

# Avg. Time to Close Over Last 12 Months

| Juno Shores | n/a     |
|-------------|---------|
| Juno Beach  | 92 days |
| Palm Beach  | 56 days |