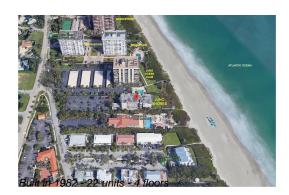

# Unit 303 - Juno Shores

303 - 420 Celestial Wy, Juno Beach, FL, Palm Beach 33408

#### **Building Information**

| Number of units:                         | 22 |
|------------------------------------------|----|
| Number of active listings for rent:      | 0  |
| Number of active listings for sale:      | 1  |
| Building inventory for sale:             | 4% |
| Number of sales over the last 12 months: | 0  |
| Number of sales over the last 6 months:  | 0  |
| Number of sales over the last 3 months:  | 0  |
|                                          |    |

## **Building Association Information**

Juno Shores Resort Condominium Address: 420 Celestial Way, Juno Beach, FL 33408 Phone: +1 561-622-2530