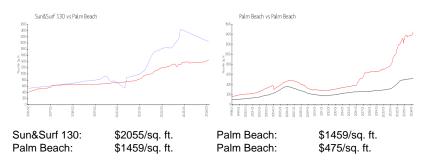

#### **Inventory for Sale**

| Sun&Surf 130 | 8% |
|--------------|----|
| Palm Beach   | 4% |
| Palm Beach   | 3% |

Sun&Surf 130 Palm Beach Palm Beach n/a 81 days 56 days