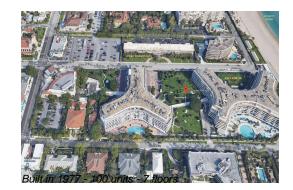

# Unit R-609 - Sun&Surf 130

R-609 - 130 Sunrise Ave, Palm Beach, FL, Palm Beach 33480

#### **Building Information**

| Number of units:                         | 100 |
|------------------------------------------|-----|
| Number of active listings for rent:      | 0   |
| Number of active listings for sale:      | 8   |
| Building inventory for sale:             | 8%  |
| Number of sales over the last 12 months: | 3   |
| Number of sales over the last 6 months:  | 3   |
| Number of sales over the last 3 months:  | 2   |