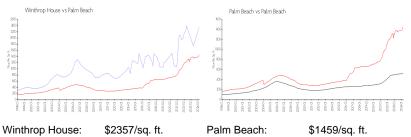

#### **Market Information**

| winitinop nouse. | φzəə7/sq. π.   | Failli Deach. | φ1409/sq. it. |
|------------------|----------------|---------------|---------------|
| Palm Beach:      | \$1459/sq. ft. | Palm Beach:   | \$475/sq. ft. |