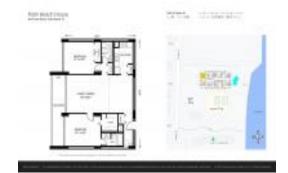

# Unit 402 - Palm Beach House

402 - 5600 N Flagler Dr, West Palm Beach, FL, Palm Beach 33407

#### **Unit Information**

 MLS Number:
 RX-10949378

 Status:
 Active

 Size:
 1,170 Sq ft.

Bedrooms: 2 Full Bathrooms: 2 Half Bathrooms: 0

Parking Spaces: Assigned, Garage - Building, Guest, Vehicle

Restrictions