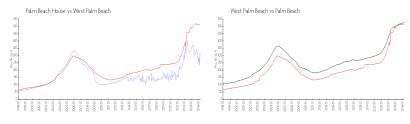

# **Market Information**

Palm Beach House: \$324/sq. ft. West Palm Beach: \$511/sq. ft. West Palm Beach: \$475/sq. ft. Palm Beach: \$475/sq. ft.