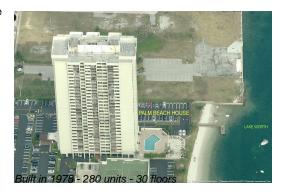

# Unit 402 - Palm Beach House

402 - 5600 N Flagler Dr, West Palm Beach, FL, Palm Beach 33407

# **Building Information**

Number of units: 280
Number of active listings for rent: 0
Number of active listings for sale: 22
Building inventory for sale: 7%
Number of sales over the last 12 months: 18
Number of sales over the last 6 months: 12
Number of sales over the last 3 months: 6