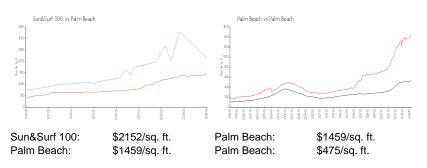

**

| Number of units:                         | 131 |
|------------------------------------------|-----|
| Number of active listings for rent:      | 0   |
| Number of active listings for sale:      | 4   |
| Building inventory for sale:             | 3%  |
| Number of sales over the last 12 months: | 1   |
| Number of sales over the last 6 months:  | 1   |
| Number of sales over the last 3 months:  | 1   |

## **Building Association Information**

Sun & Surf Condominium Association 130 Sunrise Avenue Office Palm Beach, FL 33480 Phone: (561) 659-1997

# **Recent Sales**

| Unit # | Size        | Closing Date | Sale Price  | PPSF    |
|--------|-------------|--------------|-------------|---------|
| 418    | 1,360 sq ft | Mar 2024     | \$2,050,000 | \$1,507 |

### **Market Information**



### **Inventory for Sale**

| Sun&Surf 100 | 3% |
|--------------|----|
| Palm Beach   | 4% |
| Palm Beach   | 3% |

## Avg. Time to Close Over Last 12 Months

| Sun&Surf 100 | n/a     |
|--------------|---------|
| Palm Beach   | 81 days |

Palm Beach

56 days