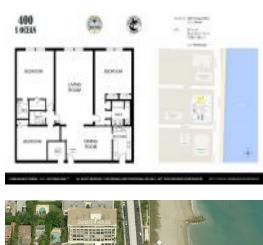

# Unit PH-B - 400 South Ocean

PH-B - 400 S Ocean Blvd, Palm Beach, FL, Palm Beach 33480

#### **Unit Information**

| MLS Number:<br>Status:<br>Size:<br>Bedrooms:<br>Full Bathrooms:<br>Half Bathrooms:         | RX-10950672<br>Active<br>2,493 Sq ft.<br>2<br>2                 |
|--------------------------------------------------------------------------------------------|-----------------------------------------------------------------|
| Parking Spaces:<br>View:<br>List Price:<br>List PPSF:<br>Valuated Price:<br>Valuated PPSF: | City,Ocean<br>\$7,750,000<br>\$3,109<br>\$10,235,000<br>\$4,747 |