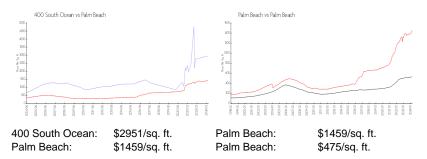

## **Market Information**

### **Inventory for Sale**

| 400 South Ocean | 17% |
|-----------------|-----|
| Palm Beach      | 4%  |
| Palm Beach      | 3%  |

## Avg. Time to Close Over Last 12 Months

| 400 South Ocean | 82 days |
|-----------------|---------|
| Palm Beach      | 81 days |
| Palm Beach      | 56 days |