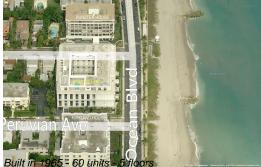

### **Building Information**

| Number of units:                         | 60  |
|------------------------------------------|-----|
| Number of active listings for rent:      | 0   |
| Number of active listings for sale:      | 10  |
| Building inventory for sale:             | 16% |
| Number of sales over the last 12 months: | 7   |
| Number of sales over the last 6 months:  | 5   |
| Number of sales over the last 3 months:  | 2   |
|                                          |     |

## **Building Association Information**

400 Association Address: 400 S Ocean Blvd, Palm Beach, FL 33480 Phone:+1 561-655-5470